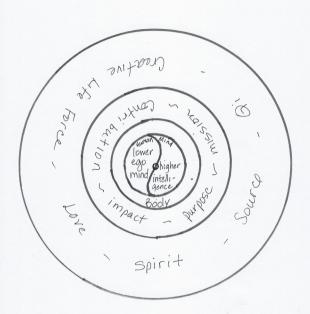

## Creating Cohesion in the Human Mind

Causing and creating new brain tracks (thanks to neuroplasticity) requires:

- a) Understanding the 'default mode network' of a human brain
- A cultivated awareness of, relationship with, and compassion for the destructive narratives and stories that hijack our prime directive as a conscious human beings
- c) The #1 purpose, or prime directive, for a conscious human being, ((besides the imperative to keep the species propagated), is an "Integrated Self"

## What tends to be the case for the lower ego mind for most

- Operates in a state of "Separation from Source"
- Fear-based
- · Creates protective mechanisms of safety
- False belief they are imperfect, unworthy, and that Divinity has failed them
- Tends to be serious about the above points
- Is hyper-critical, judgmental, and often feels like a fraud
- Has little access to forgiveness due to the core (unconscious) belief that their separation is unforgivable, forever more
- Operates from a narrow point of view (POV)
- · Co-opts and hijacks the higher mind